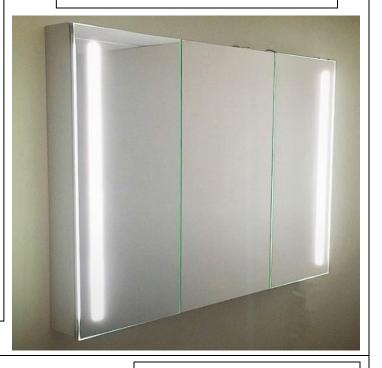

## **LED MEDICINE CABINET**

MODEL#: PHA 6936-3D (1)

## **PHAROS COLLECTION**

#### **FEATURES:**

- 24+21+24 X 36" FULLY MIRRORED DOORS.
- FOUR ADJUSTABLE 3/8" THICK HIGH POLISHED GLASS SHELVES.
- INFINITELY ADJUSTABLE SHELVING WITH LOCKDOWN MECHANISM (NO HOLES IN CABINET).
- 6000K (COOL WHITE) OR 3500K (WARM WHITE).
- BRIGHTNESS: 3300 LUMENS.
- JUNCTION BOX INCLUDED.
- 165-DEGREE PROPRIETARY SOFT CLOSE HEAVY DUTY HINGES.
- LEFT DOOR HINGED RIGHT,
  CENTER AND RIGHT DOORS
  HINGED LEFT AS A STANDARD.
- FULL GASKET BEHIND DOOR.
- HIGH RESOLUTION SILVER PLATE GLASS MIRRORS FRONT, BACK OF DOOR AND BACK WALL.
- BACK WALL MIRROR FULLY SEALED.